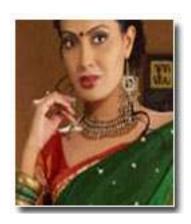

Designer sarees are totally hi fashion. There is one for each occasion in latest sarees. There are casual styles, fusion blends and more variety in color and drape styles. Draping the sari is about style and attitude. One could bring about more charm in the ethnic style or go for a fusion trend.

Blouse patterns are very important which is seen in bollywood sarees. The traditional katori design is getting replaced with corsets or patterns inspired as a Chinese shirt.

Festival sarees come in geometric patterns, asymmetrical and abstract prints.. For a very different style, one could use the front pleats with hidden designs and also repeat the same on the pallu. Single pallu or neat arrangement is again a personal comfort level. South sarees also come in chiffon and crepes.