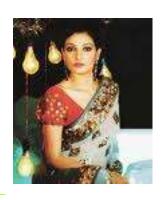

Designer sarees are totally hi fashion. There is one for each occasion in latest sarees. There are casual styles, fusion blends and more variety in color and drape styles. Draping the sari is about style and attitude. One could bring about more charm in the ethnic style or go for a fusion trend.

Blouse patterns are very important which is seen in bollywood sarees. The traditional katori design is getting replaced with corsets or patterns inspired as a Chinese shirt.

Festival sarees come in geometric patterns, asymmetrical and abstract prints.. For a very different style, one could use the front pleats with hidden designs and also repeat the same on the pallu. Single pallu or neat arrangement is again a personal comfort level. South sarees also come in chiffon and crepes.