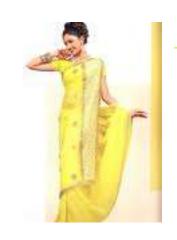

Designer sarees are totally hi fashion. There is one for each occasion in latest sarees. There are casual styles, fusion blends and more variety in color and drape styles. Draping the sari is about style and attitude. One could bring about more charm in the ethnic style or go for a fusion trend.

Blouse patterns are very important which is seen in bollywood sarees. The traditional katori design is getting replaced with corsets or patterns inspired as a Chinese shirt.

Festival sarees come in geometric patterns, asymmetrical and abstract prints.. For a very different style, one could use the front pleats with hidden designs and also repeat the same on the pallu. Single pallu or neat arrangement is again a personal comfort level. South sarees also come in chiffon and crepes.