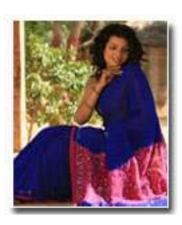

## FESTIVAL DESIGNER SARI

Note:-Rate of the products Mention in the Website will be verified by day to day fluctuation in the Indian Agro Market Actual Rate of the Products will be provide at the time of final Confirmation of Order

Designer sarees are totally hi fashion. There is one for each occasion in latest sarees. There are casual styles, fusion blends and more variety in color and drape styles. Draping the sari is about style and attitude. One could bring about more charm in the ethnic style or go for a fusion trend.

Blouse patterns are very important which is seen in bollywood sarees. The traditional katori design is getting replaced with corsets or patterns inspired as a Chinese shirt.

Festival sarees come in geometric patterns, asymmetrical and abstract prints.. For a very different style, one could use the front pleats with hidden designs and also repeat the same on the pallu. Single pallu or neat arrangement is again a personal comfort level. South sarees also come in chiffon and crepes.