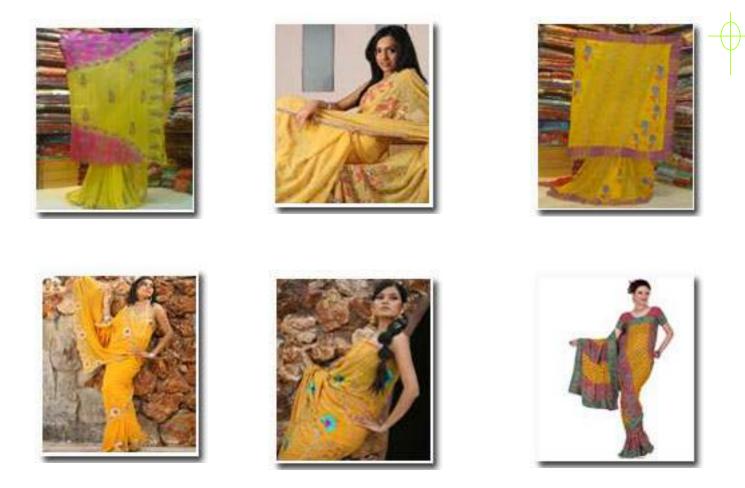

## YELLOW DESIGNER SARIS

Note: - Rate of the products Mention in the Website will be verified by day to day fluctuation in the Indian Agro Market Actual Rate of the Products will be provide at the time of final Confirmation of Order

www.tajpharmaceuticals.com www.tajfordoctors.com www.tajpharma.com www.tajapi.com

Designer Saris comes in the wide range of rich fabrics like Chiffon, Crepe, Silk,Net, Tissue, Chanderi Silk, Brocade, Satin, and Raw Silk etc. These Rich wealthy Indian Fabrics are the base elements in the designing of designer saris. An exotic range of wedding Designer saris are now splashed day by day in the plethora of designs and styles that make the designer attire popular among the brides too.