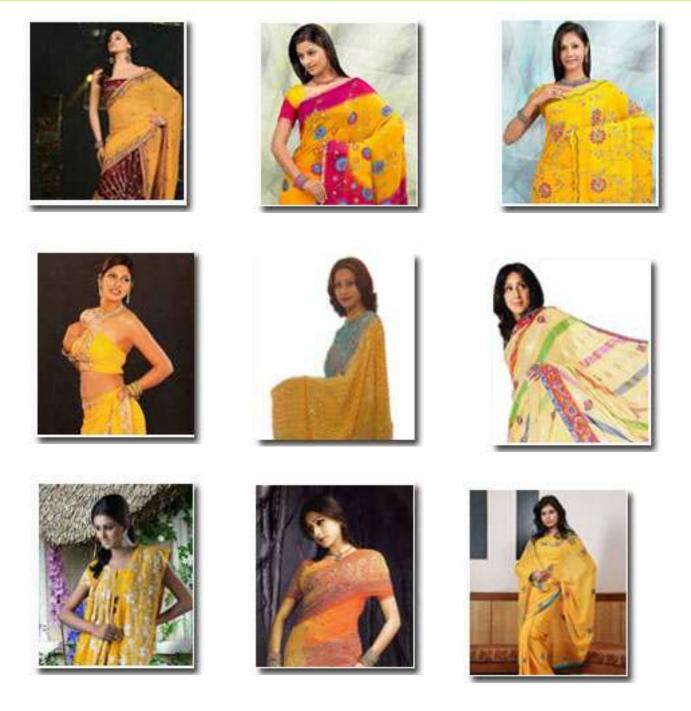

## YELLOW DESIGNER SARIS

Note: - Rate of the products Mention in the Website will be verified by day to day fluctuation in the Indian Agro Market Actual Rate of the Products will be provide at the time of final Confirmation of Order

www.tajpharmaceuticals.com www.tajfordoctors.com www.tajpharma.com www.tajapi.com

Designer Saris comes in the wide range of rich fabrics like Chiffon, Crepe, Silk,Net, Tissue, Chanderi Silk, Brocade, Satin, and Raw Silk etc. These Rich wealthy Indian Fabrics are the base elements in the designing of designer saris. An exotic range of wedding Designer saris are now splashed day by day in the plethora of designs and styles that make the designer attire popular among the brides too.